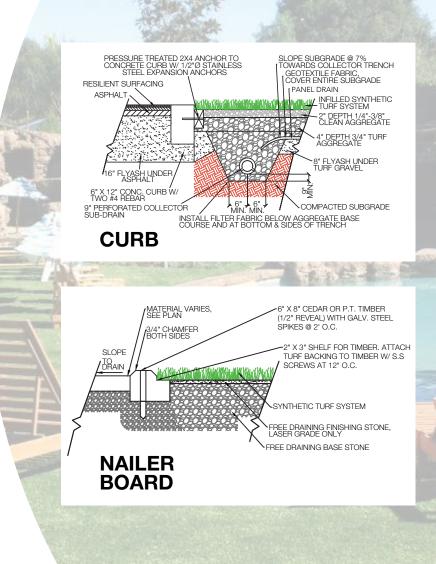

or fertilizer
- Never needs mowing or insecticides
- Clean and can be cleaned - Unlike mulch and shredded rubber
- ADA/ABA compliant Crutches won't sink in and wheelchairs roll
- Safety No more buried glass or other harmful objects
- Lead Free
- Provides excellent drainage
- Recyclable components
- Does not support stain or odor causing bacteria, mold or mildew



800 279 8873 www.synthetic-turf.ca



# SOFTLAWN<sup>®</sup> SELECT

### BENEFITS

SoftLawn® Select is an excellent landscape product with a thatch layer, providing added body and reducing the amount of infill needed. The four color blend of this surface provides an authentic look and feel that truly resembles a natural lawn. SoftLawn® Select can be used in landscape applications, golf green fringes, playgrounds and pet areas.



It is the policy of Synthetic Turf International to continuously improve their line of products. Therefore, Synthetic Turf International reserves the right to change, modify or discontinue systems, specifications and accessories of all products at any time without notice or obligation to purchaser. These are standard specifications subject to manufacturing tolerances and consumer requests.







800 279 8873 www.synthetic-turf.ca